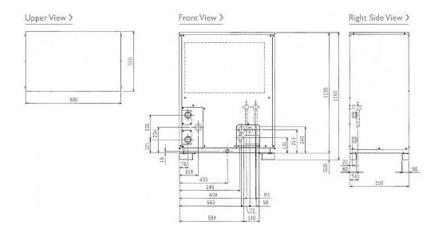

## Dimension

PQRY-P300YHM-A

Telephone: 01707 282880

Email: air.conditioning@meuk.mee.com Website: http://www.mitsubishielectric.co.uk/aircon

Mitsubishi Electric reserves the right to make any variation in technical specification to the equipment described, or to withdraw or replace products without prior notification or public announcement.

## **Product Details**

| PQRY-P300YHM-A                      |               |
|-------------------------------------|---------------|
| Capacity (kW):                      |               |
| Heating (Nominal)                   | 37.5          |
| Cooling (Nominal)                   | 33.5          |
| Power Input (kW) Heating (Nominal)  | 8.15          |
| Power Input (kW) Cooling (Nominal)  | 7.44          |
| Max No. of Connectable Indoor Units | 30            |
| Noise (dBA)                         | 50            |
| Width - mm                          | 880           |
| Depth - mm                          | 550           |
| Height - mm                         | 1160          |
| Weight - kg                         | 186           |
| Electrical Supply                   | 380-415, 50Hz |
| Phase                               | 3             |
| Mains Cable No. Cores               | 4 + earth     |
| Starting Current (A)                | 8             |
| Running Current (A) - Heating       | 12.5          |
| Running Current (A) - Cooling       | 11.5          |
| Fuse Rating (BS88) - HRC (A)        | 20            |